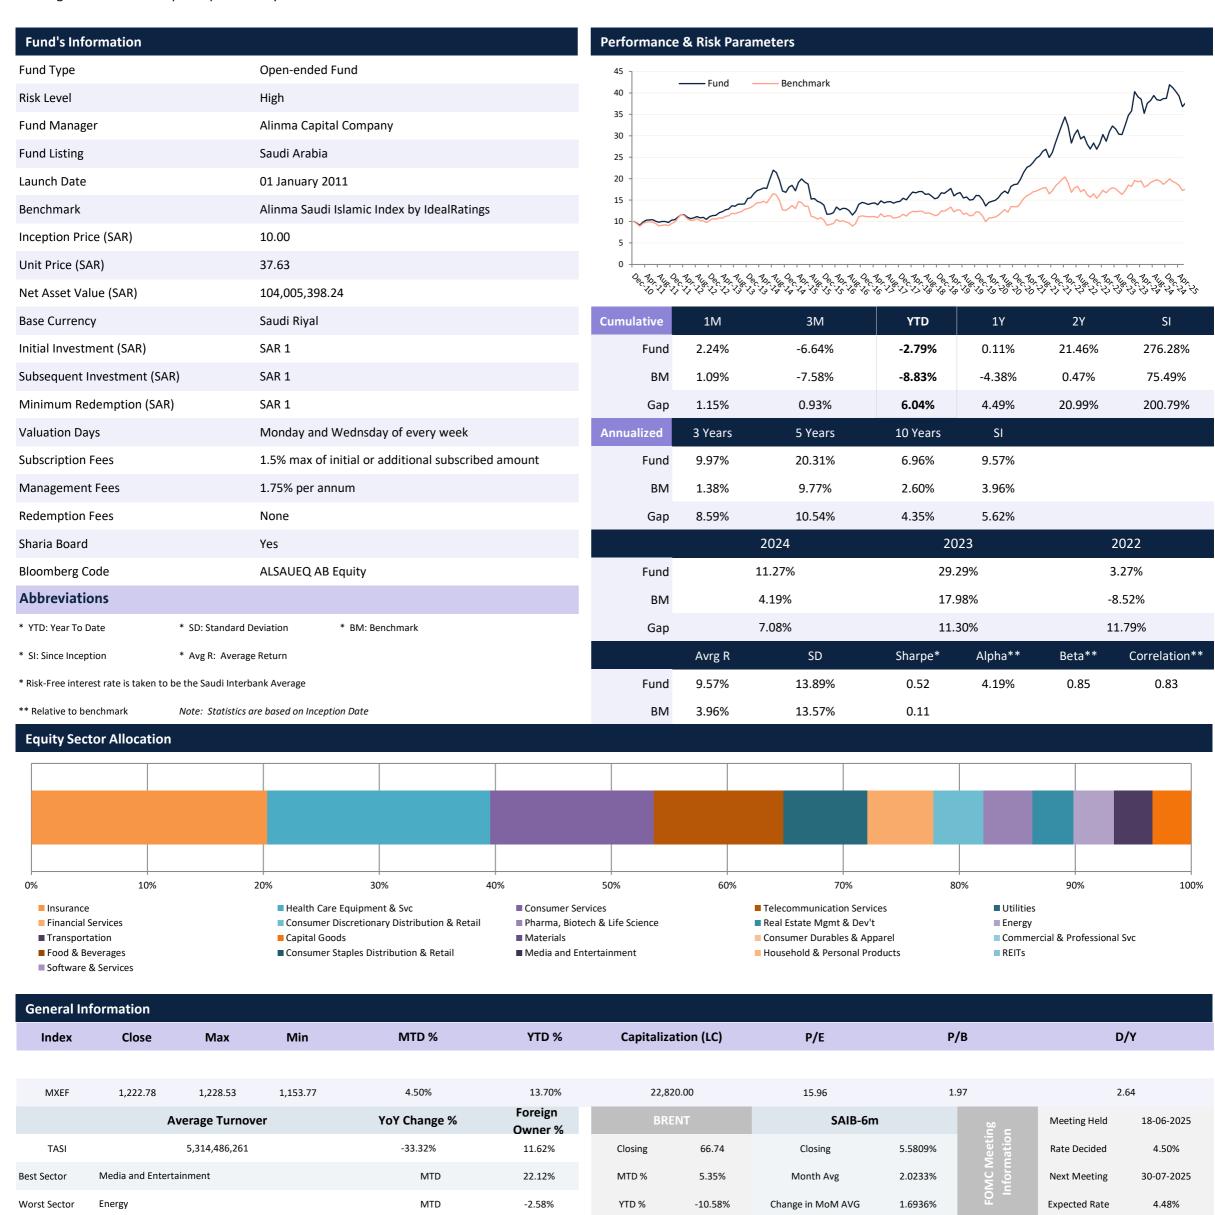

## **Fund's Objectives & Strategy**

The fund aims to achieve long term capital growth by investing in shares of Shariah compliant listed companies in the Saudi equity market. The Fund also aims to outperform its Benchmark by utilizing an active management that enables movement between sectors in timely manner with focus on promising companies either having attractive valuations, or undergoing restructuring with strong momentum to improve profitability.